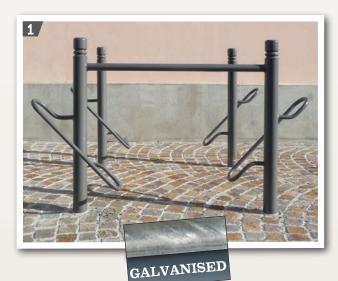

## 2

## PROVINCE BICYCLE STAND

A decorative contemporary stand, helping to secure both large and small bicycles.

- > 5 different types of caps City, Agora, Sphere, Forum and Stainless Steel.
- > Height above ground: 1000 mm (above cap).
- > Width: 675 mm.
- > Galvanised or galvanised & painted and finished in our standard RAL colours.
- > To be concreted directly into the ground.