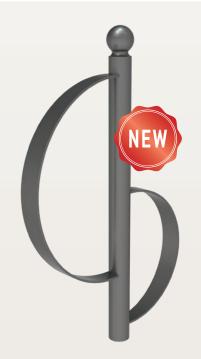

## **DUO BICYCLE STAND**

A stylish stand for two bicycles, holding the wheel firmly in place. The bicycle frame can be easily locked to the stand.

- > Choice of 5 top caps: City, Agora, Sphere, Forum and Stainless Steel.
- > Galvanised and painted finish in our RAL colours.
- >To be concreted directly into the ground.