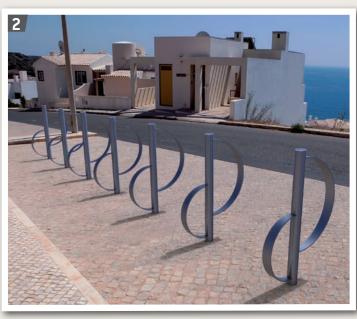

## PROVINCE BICYCLE STAND

A decorative contemporary stand, helping to secure both large and small bicycles.

- > 5 different types of caps City, Agora, Sphere, Forum and Stainless Steel.
- > Height above ground: 1000 mm (above cap).
- > Width: 675 mm.
- > Galvanised or galvanised & painted and finished in our standard RAL colours.
- > To be concreted directly into the ground.