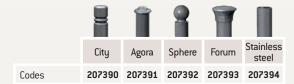

## PROVINCE BICYCLE STAND

A decorative contemporary stand, helping to secure both large and small bicycles.

- > 5 different types of caps City, Agora, Sphere, Forum and Stainless Steel.
- > Height above ground: 1000 mm (above cap).
- > Width: 675 mm.
- > Galvanised or galvanised & painted and finished in our standard RAL colours.
- > To be concreted directly into the ground.