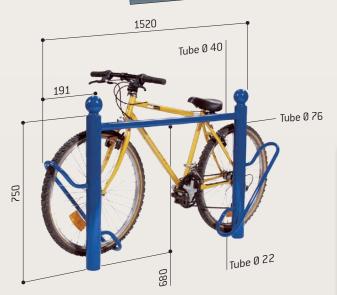

## **DUO BICYCLE STAND**

A stylish stand for two bicycles, holding the wheel firmly in place. The bicycle frame can be easily locked to the stand.

- > Choice of 5 top caps: City, Agora, Sphere, Forum and Stainless Steel.
- > Galvanised and painted finish in our RAL colours.
- >To be concreted directly into the ground.