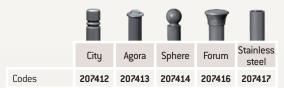

## **DUO BICYCLE STAND**

A stylish stand for two bicycles, holding the wheel firmly in place. The bicycle frame can be easily locked to the stand.

- > Choice of 5 top caps: City, Agora, Sphere, Forum and Stainless Steel.
- > Galvanised and painted finish in our RAL colours.
- >To be concreted directly into the ground.